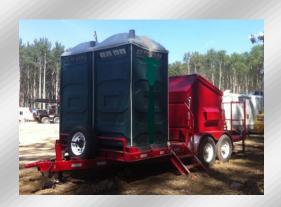

s**

**Located on the North End of Grande Prairie** 

Phone: 780-518-2400

Email: admin@rtrentals.ca





**400 BBL Tanks** 

### **Day Trailers and Wellsites**





- ➤ Office trailers c/w auto find satellite dish
- Comfortable and Convenient
- Comes with Satellite Dish







#### **20 kW Light Towers**

- ➤ Towers have 4 lights
- ➤ 3 phase and single phase plugins
- Can come with or without Appleton boiler plugs





## 20 kW Light Towers with 2000 L Fuel Skid

- ➤ Towers have 4 lights
- ➤ Fuel skid can come with or without fuel pump and hose reel
- ➤ Single phase plugins



12" X 40' and 12" X 20'

**Frac Manifolds** 



#### **400 BBL Tanks**

- Sour Service
- ➤ Sloped Bottom
- ► Lined or Unlined
- > c/w steam coils





# **Enviro-Combo Units**

- ➤ 2 Toilets
- ➤ 6 yard Garbage Bin





#### We also provide:

- > 8' X 20' and 8' X 40' Matting
- > Containment Berm Blocks
- ➤ Light Stands with 1 1000w light
- ➤ 40' Pipe Racks
- ➤ Manlifts 45' and 60'
- > 4500L Fuel Skids with pump
- Experienced and hard working Rig-Up Crews

Please call us and see what we can do for you today!