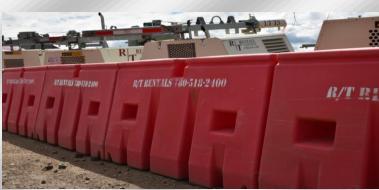

#### We also provide:

- > 8' X 20' and 8' X 40' Matting
- > Containment Berm Blocks
- ➤ Light Stands with 1 1000w light
- ➤ 40' Pipe Racks
- ➤ Manlifts 45' and 60'
- > 4500L Fuel Skids with pump
- Experienced and hard working Rig-Up Crews