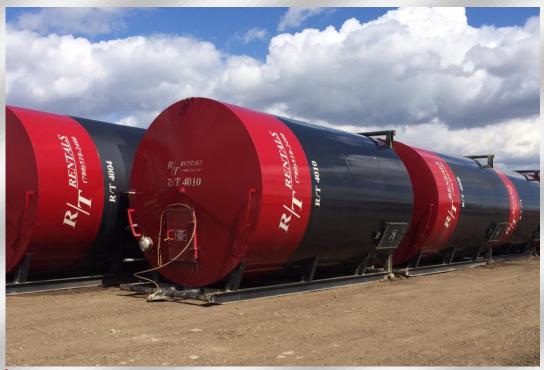

#### **400 BBL Tanks**

- Sour Service
- ➤ Sloped Bottom
- ► Lined or Unlined
- > c/w steam coils