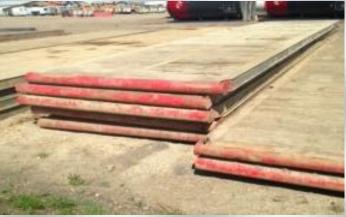

#### We also provide:

- > 8' X 20' and 8' X 40' Matting
- > Containment Berm Blocks
- ➤ Light Stands with 1 1000w light
- ➤ 40' Pipe Racks
- ➤ Manlifts 45' and 60'
- > 4500L Fuel Skids with pump
- Experienced and hard working Rig-Up Crews