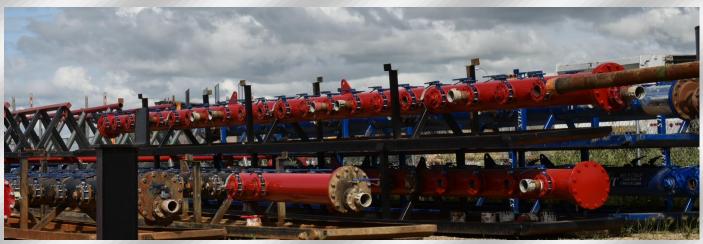

## 20 kW Light Towers with 2000 L Fuel Skid

- ➤ Towers have 4 lights
- ➤ Fuel skid can come with or without fuel pump and hose reel
- ➤ Single phase plugins

12" X 40' and 12" X 20'

**Frac Manifolds** 