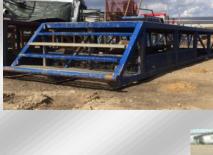

#### We also provide:

- > 8' X 20' and 8' X 40' Matting
- > Containment Berm Blocks
- ➤ Light Stands with 1 1000w light
- ➤ 40' Pipe Racks
- ➤ Manlifts 45' and 60'
- > 4500L Fuel Skids with pump
- Experienced and hard working Rig-Up Crews