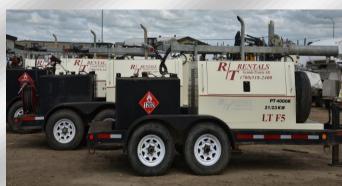

#### **20 kW Light Towers**

- ➤ Towers have 4 lights
- ➤ 3 phase and single phase plugins
- Can come with or without Appleton boiler plugs

## 20 kW Light Towers with 2000 L Fuel Skid

- ➤ Towers have 4 lights
- ➤ Fuel skid can come with or without fuel pump and hose reel
- ➤ Single phase plugins

12" X 40' and 12" X 20'

**Frac Manifolds** 