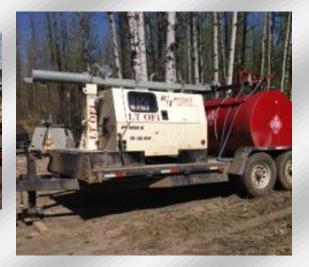

## 20 kW Light Towers with 2000 L Fuel Skid

- ➤ Towers have 4 lights
- ➤ Fuel skid can come with or without fuel pump and hose reel
- ➤ Single phase plugins

12" X 40' and 12" X 20'

**Frac Manifolds** 