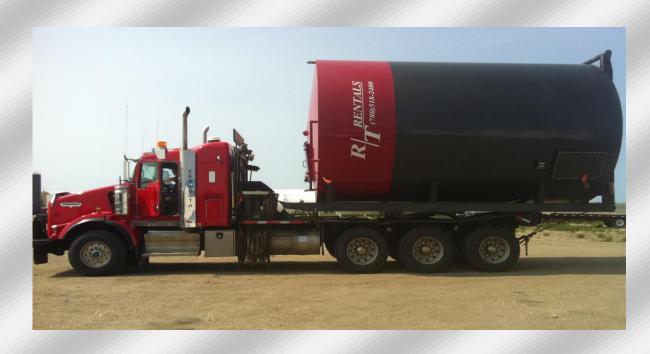

#### **400 BBL Tanks**

- Sour Service
- ➤ Sloped Bottom
- ► Lined or Unlined
- > c/w steam coils