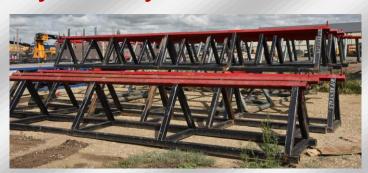

#### We also provide:

- > 8' X 20' and 8' X 40' Matting
- > Containment Berm Blocks
- ➤ Light Stands with 1 1000w light
- ➤ 40' Pipe Racks
- ➤ Manlifts 45' and 60'
- > 4500L Fuel Skids with pump
- Experienced and hard working Rig-Up Crews