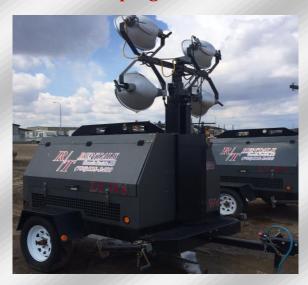

#### **20 kW Light Towers**

- ➤ Towers have 4 lights
- ➤ 3 phase and single phase plugins
- Can come with or without Appleton boiler plugs

## 20 kW Light Towers with 2000 L Fuel Skid

- ➤ Towers have 4 lights
- ➤ Fuel skid can come with or without fuel pump and hose reel
- ➤ Single phase plugins

12" X 40' and 12" X 20'

**Frac Manifolds** 