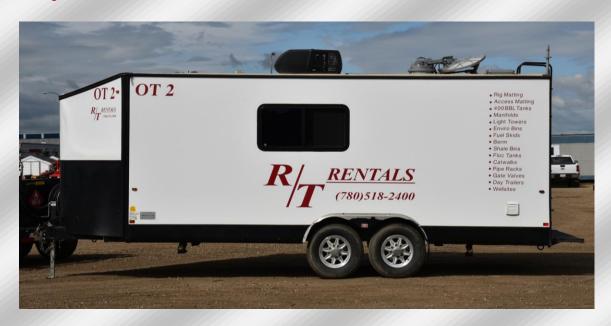

### **Day Trailers and Wellsites**

- ➤ Office trailers c/w auto find satellite dish
- Comfortable and Convenient
- Comes with Satellite Dish

# We are your Oilfield Rental Company of choice!

Serving Northern Alberta and providing all of your Oilfield Rental needs.

- Rig Matting
- Access Matting
- Rig-Up Crews
- Light Towers
- Cat Walks
- Pipe Racks
- Shale Bins
- Fuel Skids
- Berm Blocks
- 400 BBL Tanks
- Enviro Combo Units
- Manifolds
- Day Trailers
- Wellsites