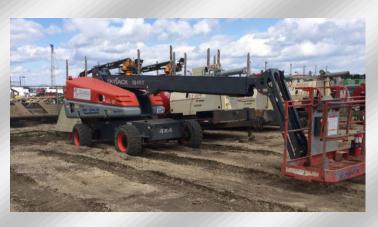

#### We also provide:

- > 8' X 20' and 8' X 40' Matting
- > Containment Berm Blocks
- ➤ Light Stands with 1 1000w light
- ➤ 40' Pipe Racks
- ➤ Manlifts 45' and 60'
- > 4500L Fuel Skids with pump
- Experienced and hard working Rig-Up Crews